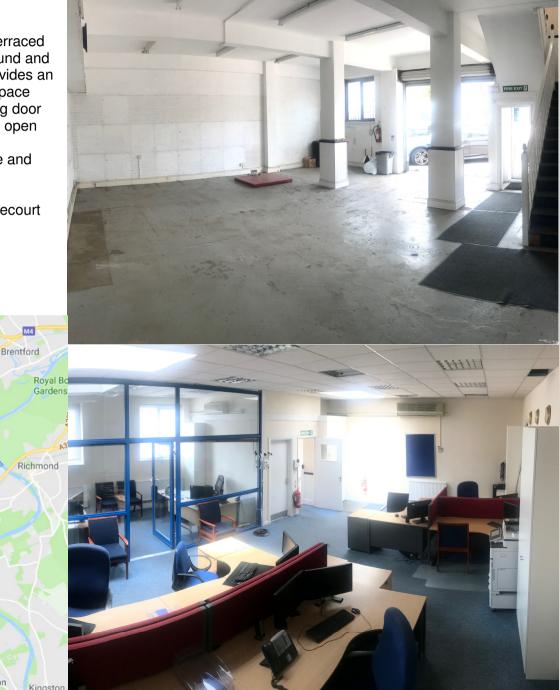

## **DESCRIPTION**

Hounslow

The premises comprise a mid terraced light industrial building over ground and first floors. The ground floor provides an open plan workshop / storage space with electric roller shutter loading door and WC. The first floor provides open plan air conditioned office accommodation with kitchenette and WC.