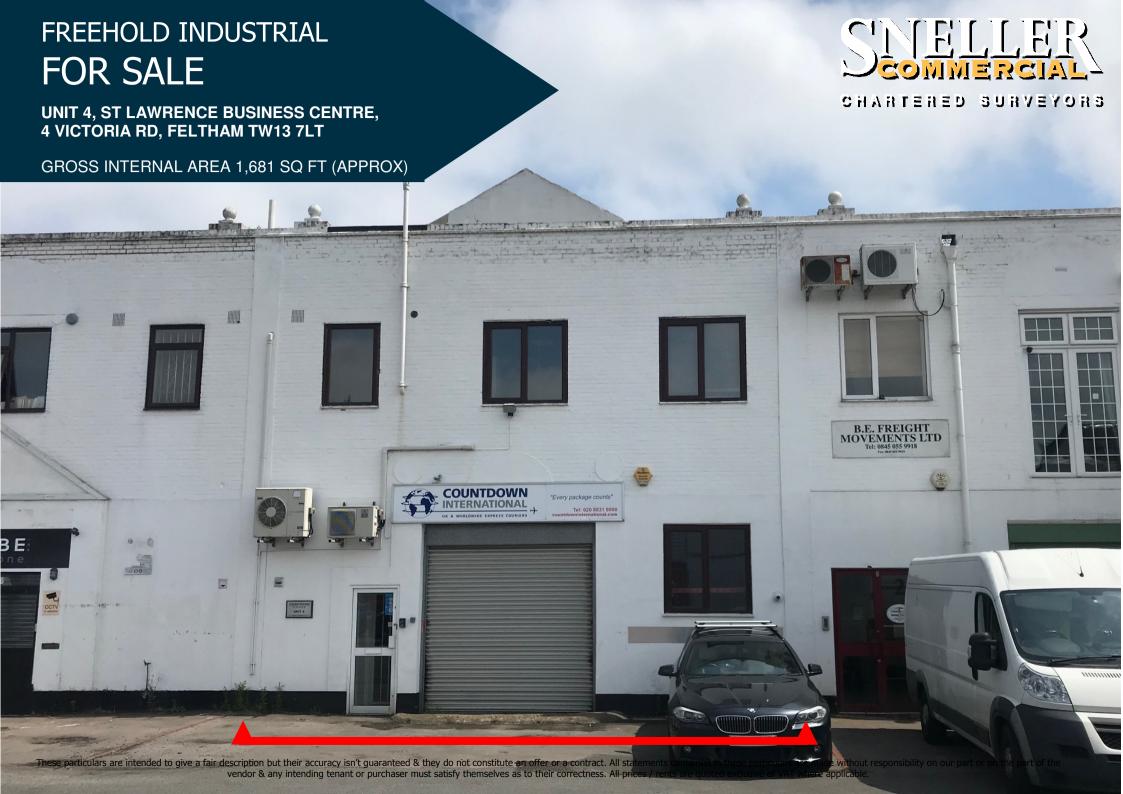

# UNIT 4, ST LAWRENCE BUSINESS CENTRE, 4 VICTORIA RD, FELTHAM TW13 7LT

## **ACCOMMODATION**

The property has the following approximate gross internal floor areas:

| GROSS<br>INTERNAL | SQ. M  | SQ. FT |
|-------------------|--------|--------|
| Ground Floor      | 78.90  | 849    |
| First Floor       | 77.31  | 832    |
| TOTAL             | 156.21 | 1,681  |